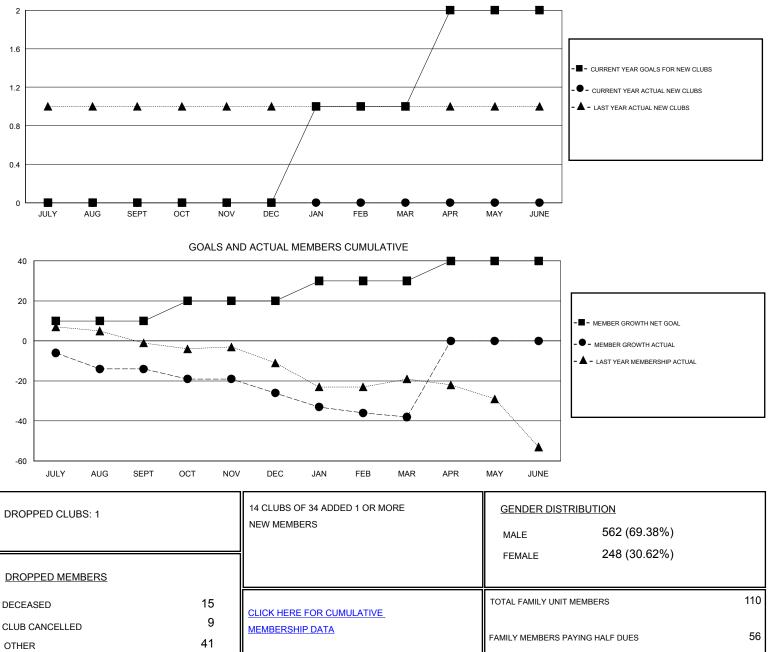

## District 14 K

Results as of: 3/31/2020

| GMT:                  | LOCATION PENNSYLVANIA |           |               |                       |                           |                         | GMT CA                                             |  |
|-----------------------|-----------------------|-----------|---------------|-----------------------|---------------------------|-------------------------|----------------------------------------------------|--|
|                       | Clubs                 |           |               |                       | Members                   |                         |                                                    |  |
| RESULTS FOR 2019-2020 |                       |           |               | RESULTS FOR 2019-2020 |                           |                         |                                                    |  |
| QUARTER               | NEW CLUB GOAL         | NEW CLUBS | DROPPED CLUBS | QUARTER               | MEMBER GROWTH NET<br>GOAL | MEMBER GROWTH<br>ACTUAL | DROPPED<br>MEMBERS ACTUAL<br>(including transfers) |  |
| JULY/AUG/SEPT         | 0                     | 0         | 1             | JULY/AUG/SEPT         | 10                        | 14                      | 27                                                 |  |
| OCT/NOV/DEC           | 0                     | 0         | 0             | OCT/NOV/DEC           | 10                        | 10                      | 18                                                 |  |
| JAN/FEB/MAR           | 1                     | 0         | 0             | JAN/FEB/MAR           | 10                        | 12                      | 20                                                 |  |
| APR/MAY/JUNE          | 1                     | 0         | 0             | APR/MAY/JUNE          | 10                        | 0                       | 0                                                  |  |